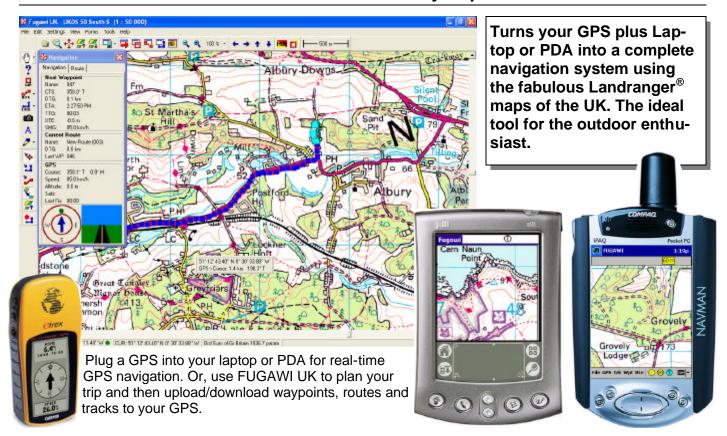

# **FUGAWI UK GPS Software**

With Ordnance Survey Maps

**FUGAWI UK™** is new GPS software for PC and PDA, which includes the **famous and detailed Ordnance Survey**<sup>â</sup> **Landranger**<sup>â</sup> maps and elevation data.

FUGAWI UK is supplied with UK Ordnance Survey maps at 1:50,000 for the region purchased as well as 1:250,000 and 1:1,000,000 scales for all of Great Britain.

**FUGAWI UK** lets you plot routes and tracks, create and save waypoints and use a GPS in real time, with a PC, laptop, Pocket PC or Palm! The bonus Gazetteer lets you search for place names and the included elevation data lets you calculate track profiles on your PC.

### FUGAWI UK allows you to:

- Navigate in real time using popular GPS receivers
- Upload/Download waypoints, routes and tracks to your GPS receiver (Garmin, Magellan, Lowrance, etc.), Palm or Pocket PC.
- Export maps to a Pocket PC or Palm PDA device\*
- Print sections of maps\*
- Draw routes and tracks freehand
- High definition zooming with FineView™
- Calculate distances (using the measure tool or the trip odometer)
- Navigate using geographical directions
- Search for and find place names
- View elevation profiles
- Link digital photos and sound files to your maps
- DisplayUp™ option: choose to display map north-up, map-up, course-up or route-up (PC version only)