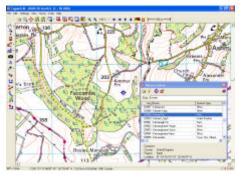

## **With Ordnance Survey Maps**

Plot a trail using your mouse and view its elevation profile, length and more.

Contains a searchable Gazetteer of over 250,000 place names, historic sites, farms and more.

### FUGAWI UK allows you to:

- Navigate in real time using popular GPS receivers
- Upload/Download waypoints, routes and tracks to your GPS receiver (Garmin, Magellan, Lowrance, etc.), Palm or Pocket PC.
- Export maps to a Pocket PC or Palm PDA device\*
- Print sections of maps\*
- Draw routes and tracks freehand
- High definition zooming with FineView™
- Calculate distances (using the measure tool or the trip odometer)
- Navigate using geographical directions
- Search for and find place names
- View elevation profiles
- Link digital photos and sound files to your maps
- DisplayUp™ option: choose to display map north-up, map-up, course-up or route-up (PC version only)