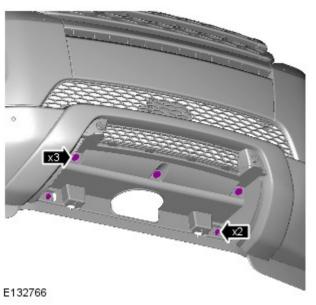

## **Bumpers - Front Bumper Cover** Removal and Installation

## Removal

• NOTE: Removal steps in this procedure may contain installation details.



2.

1.



WARNING: Make sure to support the vehicle with axle stands.

Raise and support the vehicle.

**4.** NOTE: The step must be carried out on both sides.

Refer to: Fender Splash Shield (501-02 Front End Body Panels, Removal and Installation).



5.

6.







7.



E132764



- 9. **9.** NOTE: The step must be carried out on both sides.
  - NOTE: Do not disassemble further if the component is removed for access only.

Torque: 2 Nm

10.



11.



12.



13.



E132756



E132759



E132760













## Installation

1. To install, reverse the removal procedure.