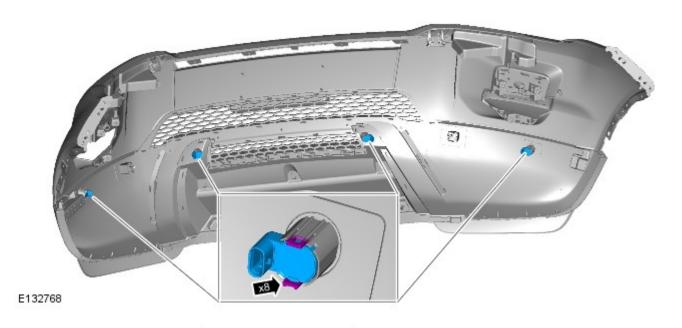

Refer to: Fender Splash Shield (501-02 Front End Body Panels, Removal and Installation).

5.

6.

7.

E132764

- 9. **9.** NOTE: The step must be carried out on both sides.
  - NOTE: Do not disassemble further if the component is removed for access only.