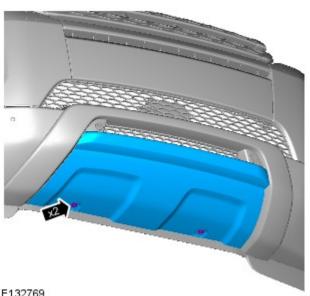

## **Bumpers - Front Bumper Cover** Removal and Installation

## Removal

• NOTE: Removal steps in this procedure may contain installation details.



2.

1.



WARNING: Make sure to support the vehicle with axle stands.

Raise and support the vehicle.

**4.** NOTE: The step must be carried out on both sides.

Refer to: Fender Splash Shield (501-02 Front End Body Panels, Removal and Installation).



5.

6.







7.



E132764



- 9. **9.** NOTE: The step must be carried out on both sides.
  - NOTE: Do not disassemble further if the component is removed for access only.

Torque: 2 Nm

10.



11.



12.



13.



E132756



E132759



E132760













## Installation

1. To install, reverse the removal procedure.