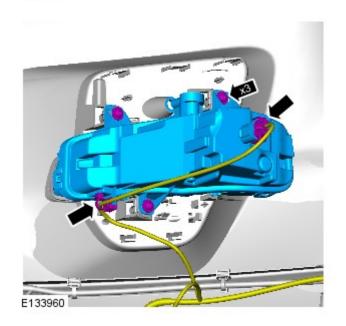

## **Bumpers - Front Bumper Cover** Removal and Installation

## Removal

• NOTE: Removal steps in this procedure may contain installation details.



2.

1.



WARNING: Make sure to support the vehicle with axle stands.

Raise and support the vehicle.

**4.** NOTE: The step must be carried out on both sides.

Refer to: Fender Splash Shield (501-02 Front End Body Panels, Removal and Installation).



5.

6.







7.



E132764



- 9. **9.** NOTE: The step must be carried out on both sides.
  - NOTE: Do not disassemble further if the component is removed for access only.

Torque: 2 Nm

10.



11.



12.



13.



E132756



E132759



E132760













## Installation

1. To install, reverse the removal procedure.