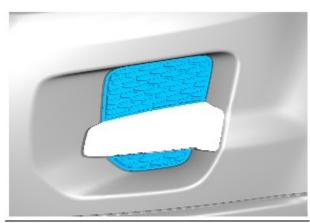

Refer to: Fender Splash Shield (501-02 Front End Body Panels, Removal and Installation).

5.

6.

7.

E132764

- 9. **9.** NOTE: The step must be carried out on both sides.
  - NOTE: Do not disassemble further if the component is removed for access only.