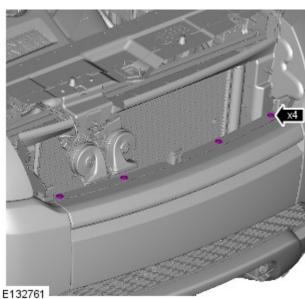

Refer to: Fender Splash Shield (501-02 Front End Body Panels, Removal and Installation).

5.

6.

7.

E132764

- 9. **9.** NOTE: The step must be carried out on both sides.
  - NOTE: Do not disassemble further if the component is removed for access only.