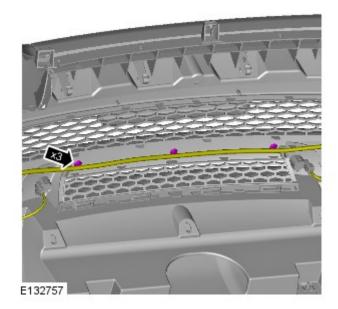

## **Bumpers - Front Bumper Cover** Removal and Installation

## Removal

• NOTE: Removal steps in this procedure may contain installation details.



2.

1.



WARNING: Make sure to support the vehicle with axle stands.

Raise and support the vehicle.

**4.** NOTE: The step must be carried out on both sides.

Refer to: Fender Splash Shield (501-02 Front End Body Panels, Removal and Installation).



5.

6.







7.



E132764



- 9. **9.** NOTE: The step must be carried out on both sides.
  - NOTE: Do not disassemble further if the component is removed for access only.

Torque: 2 Nm

10.



11.



12.



13.



E132756



E132759



E132760













## Installation

1. To install, reverse the removal procedure.