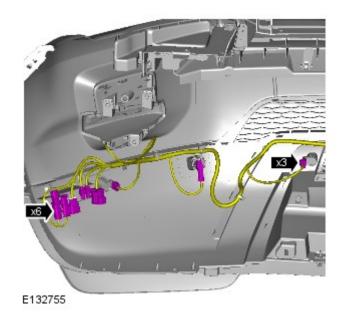

## **Bumpers - Front Bumper Cover** Removal and Installation

## Removal

• NOTE: Removal steps in this procedure may contain installation details.



2.

1.



WARNING: Make sure to support the vehicle with axle stands.

Raise and support the vehicle.

**4.** NOTE: The step must be carried out on both sides.

Refer to: Fender Splash Shield (501-02 Front End Body Panels, Removal and Installation).



5.

6.







7.



E132764



- 9. **9.** NOTE: The step must be carried out on both sides.
  - NOTE: Do not disassemble further if the component is removed for access only.

Torque: 2 Nm

10.



11.



12.



13.



E132756



E132759



E132760













## Installation

1. To install, reverse the removal procedure.