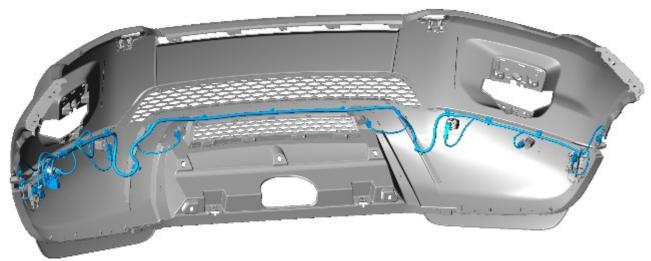

## **Bumpers - Front Bumper Cover** Removal and Installation

## Removal

• NOTE: Removal steps in this procedure may contain installation details.



2.

1.



WARNING: Make sure to support the vehicle with axle stands.

Raise and support the vehicle.

**4.** NOTE: The step must be carried out on both sides.

Refer to: Fender Splash Shield (501-02 Front End Body Panels, Removal and Installation).



5.

6.







7.



E132764



- 9. **9.** NOTE: The step must be carried out on both sides.
  - NOTE: Do not disassemble further if the component is removed for access only.

Torque: 2 Nm

10.



11.



12.



13.



E132756



E132759



E132760













## Installation

1. To install, reverse the removal procedure.