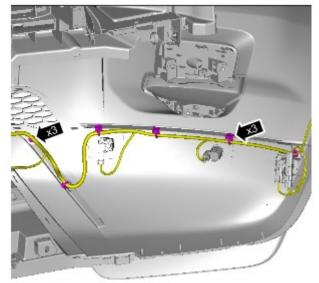

## **Bumpers - Front Bumper Cover** Removal and Installation

## Removal

• NOTE: Removal steps in this procedure may contain installation details.



2.

1.



WARNING: Make sure to support the vehicle with axle stands.

Raise and support the vehicle.

**4.** NOTE: The step must be carried out on both sides.

Refer to: Fender Splash Shield (501-02 Front End Body Panels, Removal and Installation).



5.

6.







7.



E132764



- 9. **9.** NOTE: The step must be carried out on both sides.
  - NOTE: Do not disassemble further if the component is removed for access only.

Torque: 2 Nm

10.



11.



12.



13.



E132756



E132759



E132760













## Installation

1. To install, reverse the removal procedure.