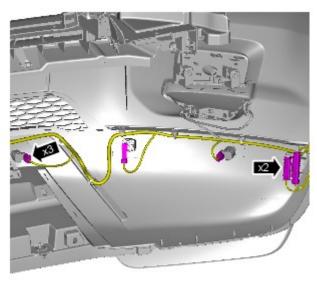

## **Bumpers - Front Bumper Cover** Removal and Installation

## Removal

• NOTE: Removal steps in this procedure may contain installation details.



2.

1.



WARNING: Make sure to support the vehicle with axle stands.

Raise and support the vehicle.

**4.** NOTE: The step must be carried out on both sides.

Refer to: Fender Splash Shield (501-02 Front End Body Panels, Removal and Installation).



5.

6.







7.



E132764



- 9. **9.** NOTE: The step must be carried out on both sides.
  - NOTE: Do not disassemble further if the component is removed for access only.

Torque: 2 Nm

10.



11.



12.



13.



E132756



E132759



E132760













## Installation

1. To install, reverse the removal procedure.