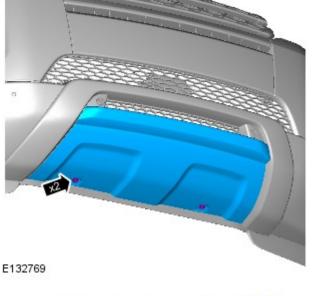

## **Bumpers - Front Bumper Cover** Removal and Installation

## Removal

• NOTE: Removal steps in this procedure may contain installation details.



2.

1.



WARNING: Make sure to support the vehicle with axle stands.

Raise and support the vehicle.

**4.** NOTE: The step must be carried out on both sides.

Refer to: Fender Splash Shield (501-02 Front End Body Panels, Removal and Installation).



5.

6.







7.



E132764



- 9. **9.** NOTE: The step must be carried out on both sides.
  - NOTE: Do not disassemble further if the component is removed for access only.

Torque: 2 Nm

10.



11.



12.



13.



E132756



E132759



E132760













## Installation

1. To install, reverse the removal procedure.