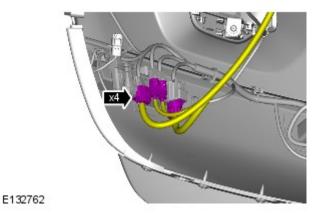

Refer to: Fender Splash Shield (501-02 Front End Body Panels, Removal and Installation).

5.

6.

7.

E132764

- 9. **9.** NOTE: The step must be carried out on both sides.
  - NOTE: Do not disassemble further if the component is removed for access only.