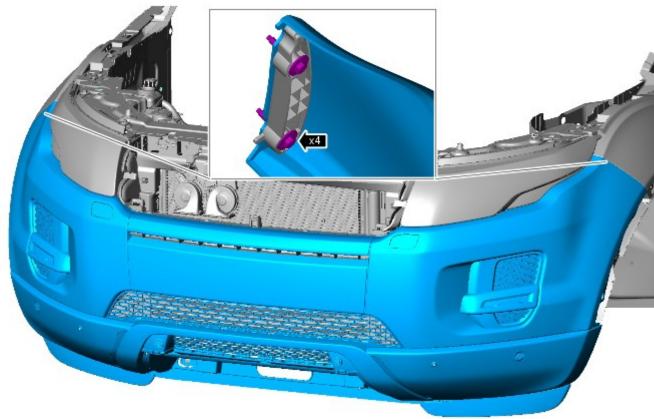

## **Bumpers - Front Bumper Cover** Removal and Installation

## Removal

• NOTE: Removal steps in this procedure may contain installation details.



2.

1.



WARNING: Make sure to support the vehicle with axle stands.

Raise and support the vehicle.

**4.** NOTE: The step must be carried out on both sides.

Refer to: Fender Splash Shield (501-02 Front End Body Panels, Removal and Installation).



5.

6.







7.



E132764



- 9. **9.** NOTE: The step must be carried out on both sides.
  - NOTE: Do not disassemble further if the component is removed for access only.

Torque: 2 Nm

10.



11.



12.



13.



E132756



E132759



E132760













## Installation

1. To install, reverse the removal procedure.