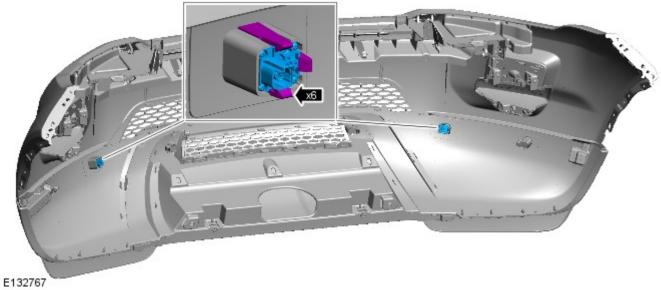

## **Bumpers - Front Bumper Cover** Removal and Installation

## Removal

• NOTE: Removal steps in this procedure may contain installation details.



2.

1.



WARNING: Make sure to support the vehicle with axle stands.

Raise and support the vehicle.

**4.** NOTE: The step must be carried out on both sides.

Refer to: Fender Splash Shield (501-02 Front End Body Panels, Removal and Installation).



5.

6.







7.



E132764



- 9. **9.** NOTE: The step must be carried out on both sides.
  - NOTE: Do not disassemble further if the component is removed for access only.

Torque: 2 Nm

10.



11.



12.



13.



E132756



E132759



E132760













## Installation

1. To install, reverse the removal procedure.