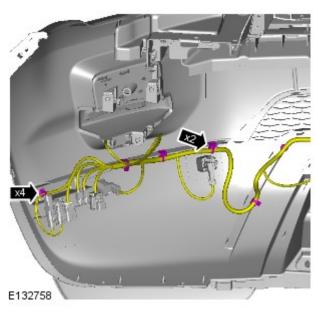

## **Bumpers - Front Bumper Cover** Removal and Installation

## Removal

• NOTE: Removal steps in this procedure may contain installation details.



2.

1.



WARNING: Make sure to support the vehicle with axle stands.

Raise and support the vehicle.

**4.** NOTE: The step must be carried out on both sides.

Refer to: Fender Splash Shield (501-02 Front End Body Panels, Removal and Installation).



5.

6.







7.



E132764



- 9. **9.** NOTE: The step must be carried out on both sides.
  - NOTE: Do not disassemble further if the component is removed for access only.

Torque: 2 Nm

10.



11.



12.



13.



E132756



E132759



E132760













## Installation

1. To install, reverse the removal procedure.