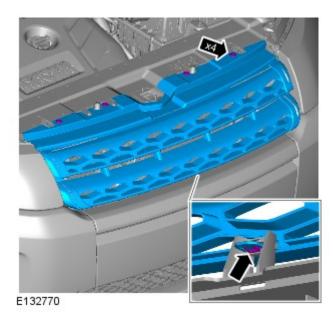

## **Bumpers - Front Bumper Cover** Removal and Installation

## Removal

• NOTE: Removal steps in this procedure may contain installation details.



2.

1.



WARNING: Make sure to support the vehicle with axle stands.

Raise and support the vehicle.

**4.** NOTE: The step must be carried out on both sides.

Refer to: Fender Splash Shield (501-02 Front End Body Panels, Removal and Installation).



5.

6.







7.



E132764



- 9. **9.** NOTE: The step must be carried out on both sides.
  - NOTE: Do not disassemble further if the component is removed for access only.

Torque: 2 Nm

10.



11.



12.



13.



E132756



E132759



E132760













## Installation

1. To install, reverse the removal procedure.