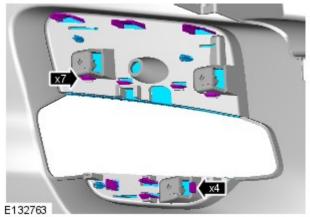

Refer to: Fender Splash Shield (501-02 Front End Body Panels, Removal and Installation).

5.

6.

7.

E132764

- 9. **9.** NOTE: The step must be carried out on both sides.
  - NOTE: Do not disassemble further if the component is removed for access only.