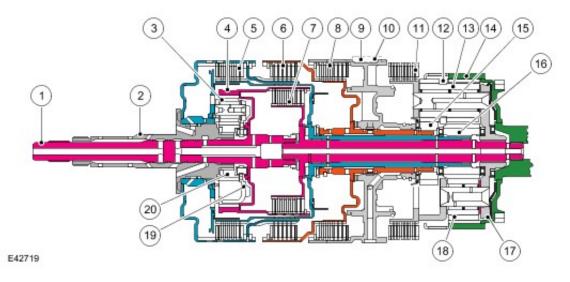

## **Shift Elements**

| Item | Part Number | Description   |  |
|------|-------------|---------------|--|
| 1    | -           | Turbine shaft |  |
|      |             |               |  |