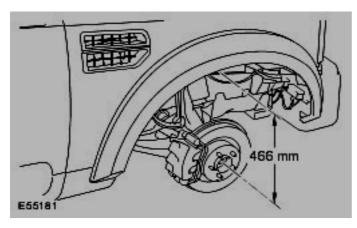

|                                                        | FRONT |       | REAR  |       |
|--------------------------------------------------------|-------|-------|-------|-------|
|                                                        | L     | R     | L     | R     |
| IIDTool 'View Values' - 'Calibration'                  | 193   | 207   | 217   | 167   |
|                                                        |       |       |       |       |
| Target Heights - Standard                              | 466mm | 466mm | 485mm | 485mm |
| Measured Heights - Standard                            | 465mm | 465mm | 485mm | 485mm |
| Difference between Target & Measured Heights           | -1mm  | -1mm  | 0     | 0     |
|                                                        |       |       |       |       |
| Target Heights - Off-Road                              | 521mm | 521mm | 540mm | 540mm |
| Measured Heights - Off-Road                            | 519mm | 519mm | 530mm | 530mm |
| Difference between Target & Measured Heights           | -3mm  | -3mm  | -10mm | -10mm |
|                                                        |       |       |       |       |
| IIDTool 'View Values' - 'Calibration' - Increase by 33 | 226   | 240   | 250   | 200   |
|                                                        |       |       |       |       |
| Measured Heights: +33/Standard                         | 502mm | 502mm | 520mm | 520mm |
| Difference between Standard & +33/Standard Heights     | +35mm | +35mm | +35mm | +35mm |
|                                                        |       |       |       |       |
| Measured Heights: +33/Off-Road                         | 546mm | 546mm | 560mm | 560mm |