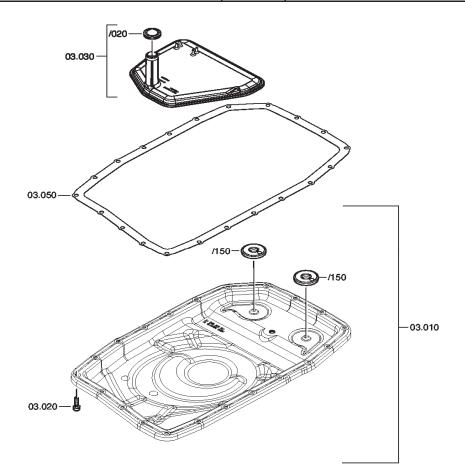

## FILTER GROUP Ford

| Position # | Description  | Quantity | Notes                                  |
|------------|--------------|----------|----------------------------------------|
| 03.010     | FILTER       | 1        | Included in filter kit; see page 35.   |
| 03.010/150 | MAGNET       | 2        |                                        |
| 03.020     | TORX SCREW   | 21       | M6X22.5                                |
| 03.030     | OIL FILTER   | 1        |                                        |
| 03.030/020 | SEALING RING | 1        | Included in overhaul kit; see page 40. |
| 03.050     | GASKET       | 1        | Included in overhaul kit; see page 40. |