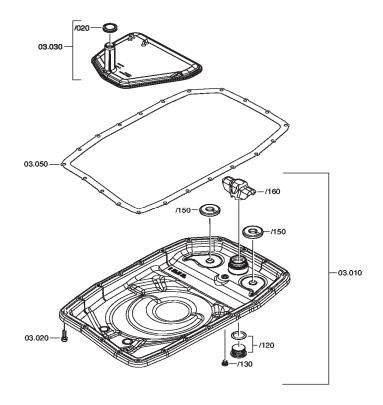

## FILTER GROUP BMW

| Position # | Description                        | Quantity | Notes                                         |
|------------|------------------------------------|----------|-----------------------------------------------|
| 03.010     | PAN ASSEMBLY                       | 1        |                                               |
| 03.010/120 | SCREW PLUG WITH ROUND SEALING RING | 1        | M30X1.5                                       |
| 03.010/130 | SCREW PLUG                         | 1        | M10X1; Included in overhaul kit; see page 40. |
| 03.010/150 | MAGNET                             | 2        |                                               |
| 03.010/160 | CAP                                | 1        |                                               |
| 03.020     | TORX SCREW                         | 21       | M6X22.5                                       |
| 03.030     | OIL FILTER                         | 1        |                                               |
| 03.030/20  | SEALING RING                       | 1        | Included in overhaul kit; see page 40.        |
| 03.050     | GASKET                             | 1        | Included in overhaul kit; see page 40.        |