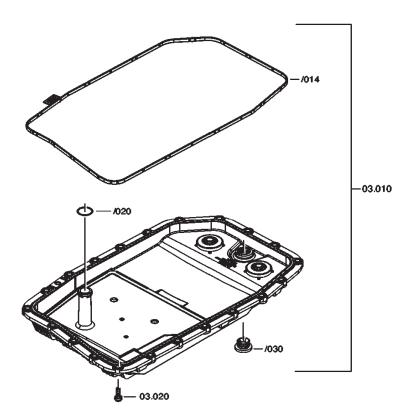

## FILTER GROUP GENERAL

| Position # | Description        | Quantity | Notes                                  |
|------------|--------------------|----------|----------------------------------------|
| 03.010     | FILTER             | 1        | Included in filter kit; see page 35.   |
| 03.010/014 | GASKET             | 1        | Included in overhaul kit; see page 40. |
| 03.010/020 | ROUND SEALING RING | 1        | Included in overhaul kit; see page 40. |
| 03.010/030 | SCREW PLUG         | 1        | Included in overhaul kit; see page 40. |
| 03.020     | TORX SCREW         | 21       | M6X28.5                                |