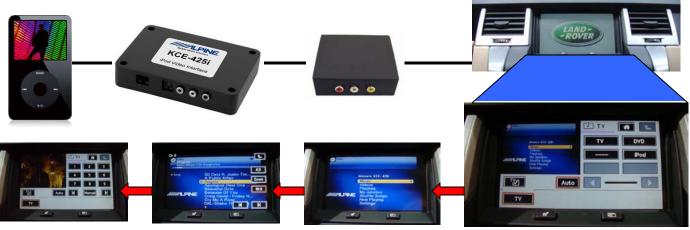

## **New & Exclusive Alpine iPod Interface Range**

This exclusive interface that enables you to fully integrate the New Alpine iPod device with the Touch Screen Navigation in your vehicle.

iPod Video

Utilising the latest Alpine iPod unit (KCE-425i) with our interface range enables the following integration:

**Pod** - **Ing. 4G I 5G I Mini I Nano I Video** Full iPod control and charging of battery Display all iPod information and ID Tags on the vehicle monitor Control iPod functionality through the OE head unit buttons / control dial **Play iPod Video's through monitor** Retain OE CD Changer

Porsche Cayenne – PCM2.1

Land Rover / Range Rover - Touch Screen

Seat / Skoda – Navigation Plus / MFD

VW - MFD/ RNS-2 / RNS3 (Touch Screen)

Complete Packages including Alpine KCE-425i & Interface From: £399 Available from end of March - Order Now to avoid disappointment!!!