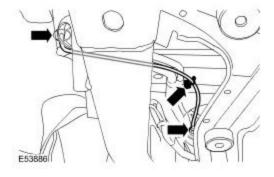

## Removal

- 1. Open the liftgate and tailgate.
- 2. Remove the spare wheel and tire.
- 3. Remove the 4 nuts securing the LH rear tail pipe heat shield.

- 4. Reposition the LH rear tail pipe heat shield.
- 5. Disconnect the air suspension intake filter pipe.
- 6. Detach the air suspension intake filter.
  - Release the grommet.
  - Release from the clip.

7. Remove the LH lower rear quarter trim access panel.

8 . Remove the air suspension intake filter.