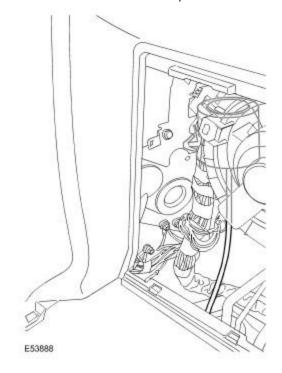

7. Remove the LH lower rear quarter trim access panel.

8 . Remove the air suspension intake filter.

## Installation

- 1. Install the air suspension intake filter.
  - Install the grommet.
- 2. Install the LH lower rear quarter trim access panel.

- 3. Attach the air suspension intake filter.
- 4. Connect the air suspension intake filter.
- 5 . Reposition the LH rear tail pipe heat shield.
  - Install the nuts.
- 6. Install the spare wheel and tire.
- 7. Close the liftgate and tailgate.