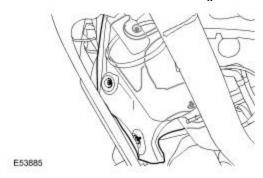

## Removal

- 1. Open the liftgate and tailgate.
- 2. Remove the spare wheel and tire.
- 3. Remove the 4 nuts securing the LH rear tail pipe heat shield.

- 4. Reposition the LH rear tail pipe heat shield.
- 5. Disconnect the air suspension intake filter pipe.
- 6. Detach the air suspension intake filter.
  - Release the grommet.
  - Release from the clip.