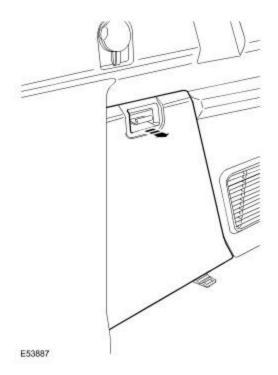

7. Remove the LH lower rear quarter trim access panel.

8 . Remove the air suspension intake filter.

## Installation

- 1. Install the air suspension intake filter.
  - Install the grommet.
- 2. Install the LH lower rear quarter trim access panel.

- 3. Attach the air suspension intake filter.
- 4. Connect the air suspension intake filter.
- 5 . Reposition the LH rear tail pipe heat shield.
  - Install the nuts.
- 6. Install the spare wheel and tire.
- 7. Close the liftgate and tailgate.