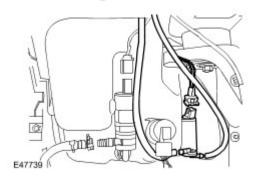

## Removal

WARNING: Do not work on or under a vehicle supported only by a jack. Always support the vehicle on safety stands.

Raise and support the vehicle.

- 2 . Remove the LH fender splash shield. For additional information, refer to <u>Fender Splash Shield</u> (76.10.48) (Section 501-02)
- 3. Release the windshield washer pump hoses.
  - Drain the washer reservoir fluid.
- 4. Disconnect the windshield washer pump electrical connector.
- 5. Remove the windshield washer pump.
  - Discard the O-ring seal.